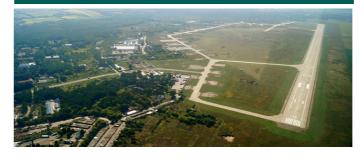

14,5 carriage - the average daily value of loading and unloading of carriage at the railway stations "Bila Tserkva" and "Rotok" in 2019.

|                                |        | Certified Bila Tserkva Airport: |  |
|--------------------------------|--------|---------------------------------|--|
| Kyiv International Airport     | 90 km  | hangars and infrastructur       |  |
| Boryspil International Airport | 120 km | cargo aircraft                  |  |

cargo aircraft Odesa International Airport 390 km

capacity: up to 500 aircraft per year class B (runway 2500 x 42 m)

The Ministry of Infrastructure approved the implementation of the project "Develop Bila Tserkva International Airport and its multimodal infrastructure for passengers and cargo air transportation, as well as a modern aircraft maintenance center" on the basis of the Bila Tserkva City Council utility company "Bila Tserkva Cargo Aviation Complex".

hangars and infrastructure for maintenance of

Bila Tserkva cargo aviation complex

Tariffs for freight transportation

In 2020, NOVA POSHTA completed the **CONSTRUCTION OF A LOGISTICS AUTOMATED DEPARTMENT OF COURIER DELIVERY** in the BILA TSERKVA Industrial Park