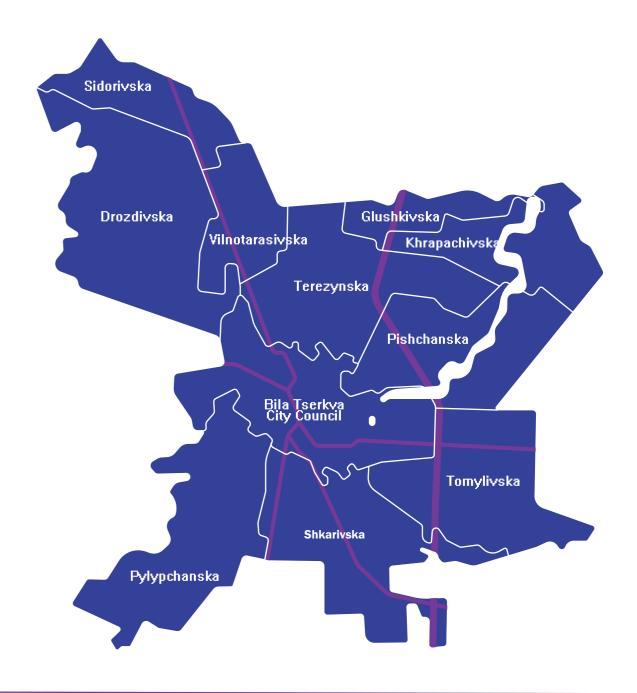

sumer Market (approximately 350 000 consumers, INCLUDING SURROUNDING AREAS)
- Competitive labor MARKET
- Developed service infrastructure for business
- Powerful industrial complex
- Innovative TECHNOLOGIES ARE ACTIVELY IMPLEMENTED BY LOCAL ENTERPRISES
- DEVELOPED URBAN INFRASTRUCTURE, COMFORTABLE LIVING CONDITIONS, EDUCATION AND RECREATION
- There is "Oleksandriya" - the LARGEST DENDROLOGICAL PARK IN EASTERN EUROPE.
- FRIENDLY AUTHORITIES, TRANSPARENT SOLUTIONS

57,8 thou.uah amount of industrial production per capita

>200 thou. 63% the share of residents people of working age

>17 thou. 8,8 thou.uah smes\* average salary\*

Economic and cultural center

of the south of the Kiev region

in the TOP-5 transparency rating of the investment sector

\* data for 2019 year

# BILA TSERKVA ATC



# NATURAL AND GEOGRAPHICAL DATA



Area: 63,2 km<sup>2</sup> according perspective plan



The area of greenery: 8,3 km<sup>2</sup>



Area of parks and squares: 4,5 km<sup>2</sup>





**Humidity factor: 1,3** 



Average air temperature: -6°C in January +18°C - 20 °C in July





Minerals (near the city):



- 5 loam deposits (Bila Tserkva, Bila Tserkva-3, Cherkasy, Ostriyske, Bloshchynetske)
- 3 granite deposits (Bila Tserkva, Shamraivske, Sukholiske)
- 1 granodiorite deposit (Ostrivske)
- 4 sand deposits (Pishchanske, Biryukivske, Shkarivske, Trushkivske)
- 2 areas of mineral radon waters of Golendernya and Oleksandriyska





General plan and detailed plan of the territory



Interactive map of groundwater



Interactive map of non-metallic



# TRANSPORT INFRASTRUCTURE

- 1. Conven