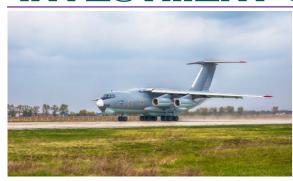

14,5 carriage - the average daily value of loading and unloading of carriage at the railway stations "Bila Tserkva" and "Rotok" in 2019.

|                                |        | Certified Bila Tserkva Airport: |  |
|--------------------------------|--------|---------------------------------|--|
| Kyiv International Airport     | 90 km  | hangars and infrastructur       |  |
| Boryspil International Airport | 120 km | cargo aircraft                  |  |

cargo aircraft Odesa International Airport 390 km

capacity: up to 500 aircraft per year class B (runway 2500 x 42 m)

The Ministry of Infrastructure approved the implementation of the project "Develop Bila Tserkva International Airport and its multimodal infrastructure for passengers and cargo air transportation, as well as a modern aircraft maintenance center" on the basis of the Bila Tserkva City Council utility company "Bila Tserkva Cargo Aviation Complex".

hangars and infrastructure for maintenance of

Bila Tserkva cargo aviation complex

Tariffs for freight transportation

In 2020, NOVA POSHTA completed the **CONSTRUCTION OF A LOGISTICS AUTOMATED DEPARTMENT OF COURIER DELIVERY** in the BILA TSERKVA Industrial Park