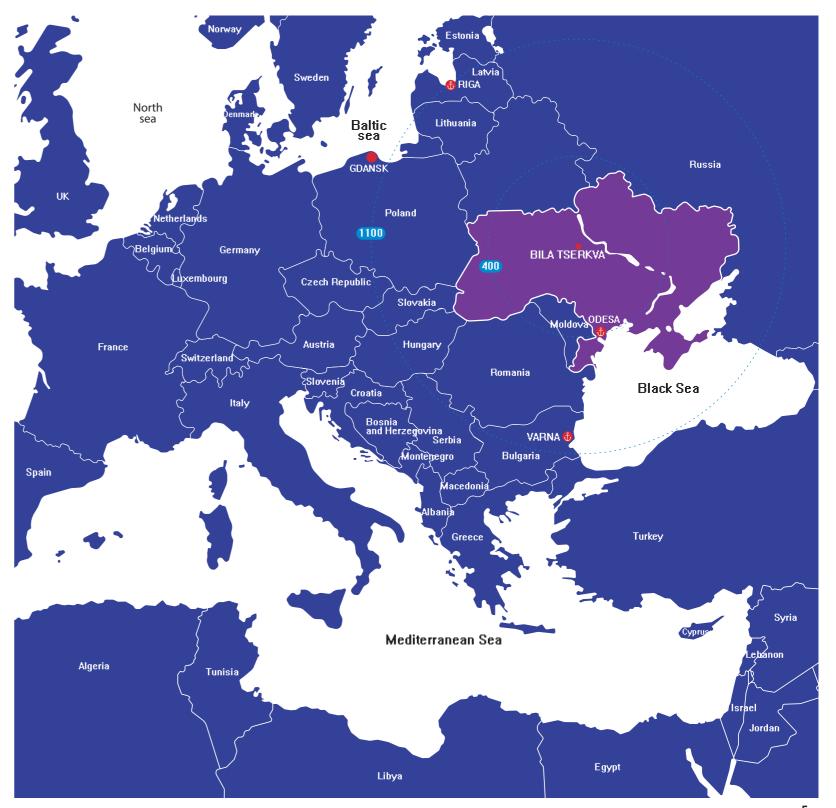

#### DISTANCE TO BORDERS

296 km - Moldova

327 km - Belarus

422 km - Russia

**622 km** - Poland

829 km - Slovakia

841 km - Hungary

855 km - Romania

#### DISTANCE TO SEAPORTS

394 km - Odesa

400 km - Mykolaiv

413 km - Chernomorsk

445 km - Pivdennyi

**GO Highway (international significance)** 

Turkey - Ukraine - Belarus - Russia

125 km from the city

Gdansk (seaport, Poland) - Odesa (seaport)

route network of Kyiv region

Road route P 32 (regional significance)

Kremenets - Kagarlyk - Bila Tserkva - Rzhyshchiv

Road route P 04 (regional significance)

Kyiv - Fastiv - Bila Tserkva - Tarashcha -Zvenyhorodka