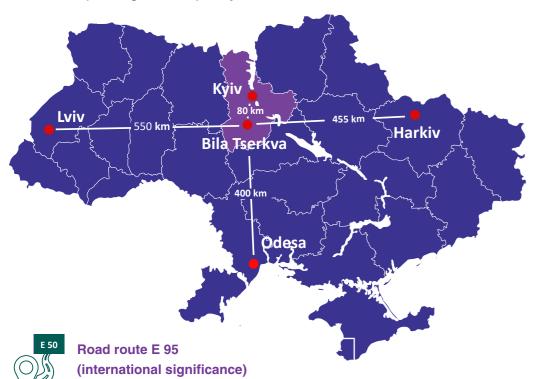

#### DISTANCE TO BORDERS

296 km - Moldova

327 km - Belarus

422 km - Russia

**622 km** - Poland

829 km - Slovakia

841 km - Hungary

855 km - Romania

#### DISTANCE TO SEAPORTS

394 km - Odesa

400 km - Mykolaiv

413 km - Chernomorsk

445 km - Pivdennyi

**GO Highway (international significance)** 

Turkey - Ukraine - Belarus - Russia

125 km from the city

Gdansk (seaport, Poland) - Odesa (seaport)

route network of Kyiv region

Road route P 32 (regional significance)

Kremenets - Kagarlyk - Bila Tserkva - Rzhyshchiv

Road route P 04 (regional significance)

Kyiv - Fastiv - Bila Tserkva - Tarashcha -Zvenyhorodka

Road route P 17 (regional significance)

Bila Tserkva - Tetiiv - Lypovets - Humenne