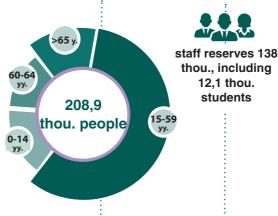

# POPULATION AND LABOR MARKET

reserves 138
., including
2,1 thou.
tudents

2

educational institutions of III-

Bila Tserkva National Agrarian University graduates specialists in educational and qualification levels "Bachelor", "Master" in 17 specialties, postgraduate and doctoral studies.

>2,8 thou. graduates of institutions of higher and vocational education in 2019.

A moderate level of concentration of the labor market by major industries and employers is characterized to the city. A significant proportion of the population is employed in SMEs