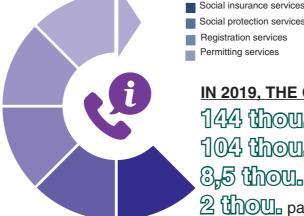

#### 130 types of administrative

sarviges of structural subdivisions of Bila Tserkva City Council and bodies of state executive power.

- FOR CITIZENS
- FOR ENTERPRISES AND ENTREPRENEURS

#### IN 2019, THE CNAP PROVIDED:

104 thou consultations

3.5 thou passports for travel abroad

2 thou passports of citizens of Ukraine (ID card)

administrative services