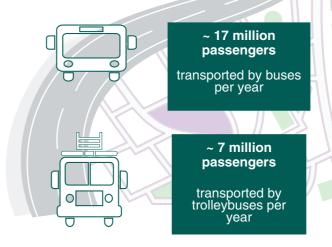

# URBAN TRANSPORT

535 km length of bus and trolleybus routes

19 bus routes

 $\overline{\mathbb{Z}}$  trolleybus routes

200 vehicles

City carriers:

"Trolleybus Management Company" (Utility)

• "Bila Tserkva Bus Fleet". LLC